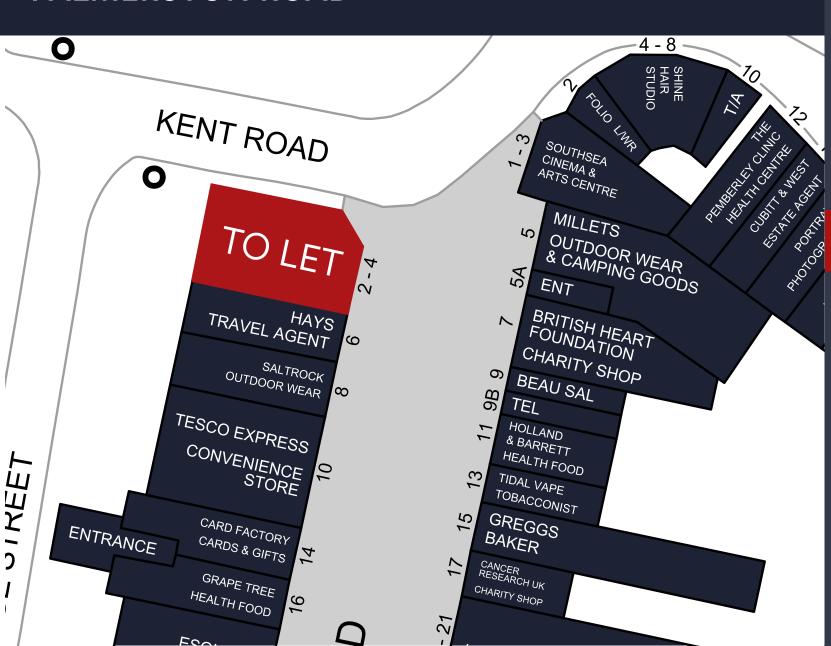

| (16 sq.m)  |
| TOTAL      | 2,121 sq.ft | (197 sq.m) |

#### **RENT**

£55,000 pax.

#### **BUSINESS RATES**

Rateable Value: £43,500.

#### **SERVICES**

All mains services are available.

## **SERVICE CHARGE & INSURANCE**

Service Charge: £750 per annum. Insurance to be confirmed.

#### **ENERGY PERFORMANCE**

EPC rating C. Further information available upon request.

#### **PLANNING**

Subject to planning. It is the ingoing tenant's responsibility to verify that their intended use is acceptable to the Local Planning Authority.

# **LEGAL COSTS**

Each party is responsible for their own legal costs in connection with the granting of a lease.





**17** 

Retail Units On-Site



42,802 sq.ft

Total Area



What Three Words paper.normal.hats

# **PALMERSTON ROAD**

# **SITE PLAN**









# Claudia Gasparro

07831 338014 CGasparro@lcpproperties.co.uk

# Viewing

Strictly via prior appointment with the appointed agents



# Sebastian Martin

023 9626 9007 s.martin@flude.com

# Alice Masterman

023 9626 9006 a.masterman@flude.com

MISSEPSENTATION ACT 1987 Lendow & Cambridge Progenties. Limited (Company Number 02085002) the registered office of which is at LCP leaves. Personett Estats. Kingswinford, West Middlands O'W 7M is subsidiaries (as defined in section 186 of the Companies Act 2000) associated companies and employees ("we") price of the companies o